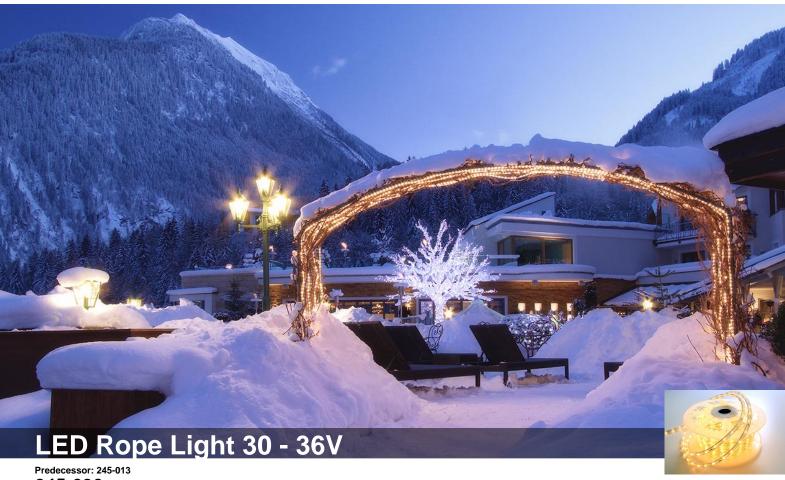

#### Product description

Rope Light 30 consists of points of LED light of various colors arranged together and moulded into a flexible PVC tube rope. This rope light is available in a length of 20m. Each 0.33m-segment shines with 10 patented LEDs. Thanks to the design protected QuickFix<sup>™</sup> system, several rope lights can be easily joined together. The LEDs are available in various colours.

Rope lights are perfectly suited for the decoration of facades, roofs and contours, as well as for indirect illumination. Due to the shortness of their segments of 0.33 meter length they offer high flexibility, particularly for the creation of motifs.