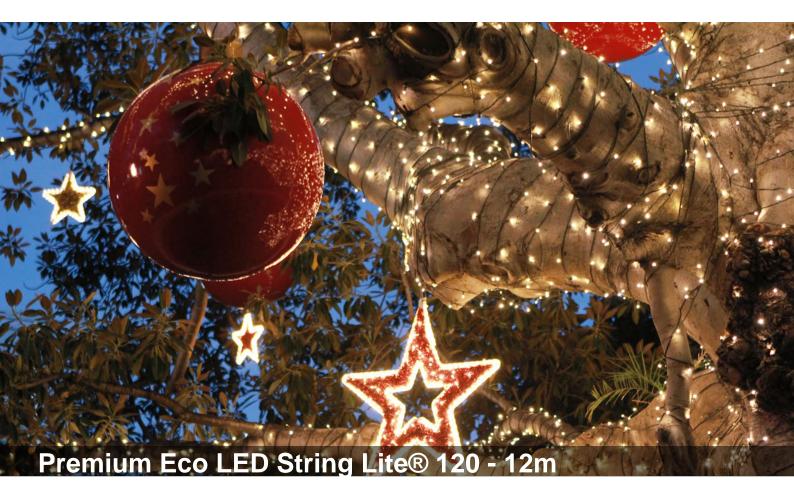

# **Description**

Product description

The 230 V String Lite® is available in lengths of 12m and 20m. The light string features points of light fixed directly to the light cable. A string is generally made up of multiple segments. By means of the design protected QuickFix<sup>TM</sup> system, up to 16 light strings may be connected together without any problems. Each light string shines with 120 patneted LED points of light. Each segment can be individually replaced.

#### Decoration solutions

Depending on the decoration object, String Lites® give an atmospheric and fun impression, at the same time. This light string can easily be wrapped around columns and is perfectly suited for the decoration of large areas, as hanging decoration, e.g. across corridors and halls, for the creation of motifs, and as outline decoration. The LEDs, as well as the light cable, are available in various colors.

### **Product data**

black

Length: 12.00 m Number of segments: 2 Lamps per segment: 60 Length per segment: 6.00 m Watt/segment: 1.75 W Watt: 3.5 W, 3.5 VA Max. Wattage: 48 W Mains voltage: 220-240 V AC 50-60Hz Operating voltage: 220-240 V AC 50-60Hz Operating mode: Power supply Connectable: yes Number of connectable: 16