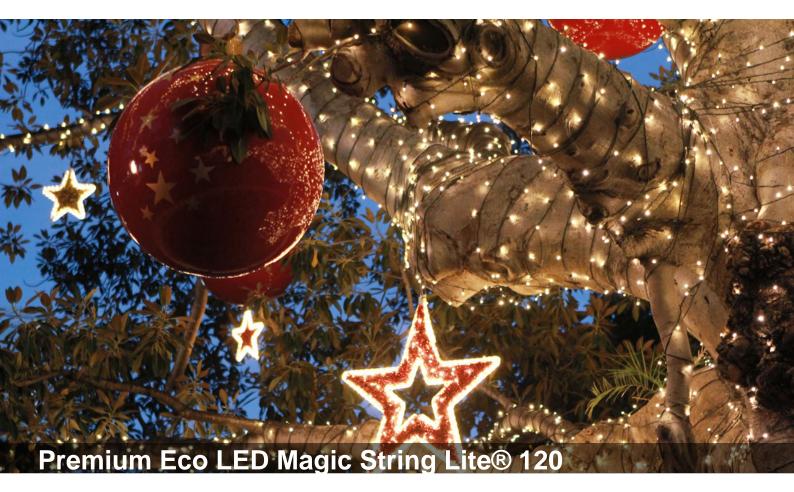

# Product description

The Magic String Lite® are differentiated from the Outdoor Light Chains by the arrangement of their points of light. They are arranged in small bundles of lights, a total of 120-patented LEDs gathered together over a length of 2.5 meters and fixed onto the main support cable. This can be folded in the middle to increase the luminosity. Up to 66 chains can be easily connected together using the design protected QuickFix™-System.

#### **Decoration Solutions**

The Magic String Lites® are impressive because of their enormous luminosity that results from the multiple bundles of light. This makes them a popular choice to decorate the edge of a roof. gables, balconies and terraces. They can also be used to decorate Christmas trees at Christmas markets and shower them in a soft 'golden' rain of light. The Magic String Lites® are available in the colors white and warm white.