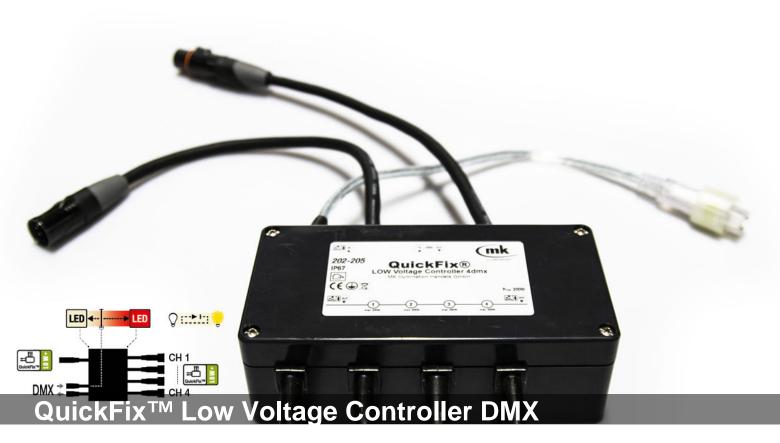

#### **Description**

QuickFix™ Low Voltage Controller DMX

With the QuickFix™ Low Voltage Controller (1dmx/4dmx) the normally static StringLite or Dual String Lite light chains (QuickFix™ Low Voltage+) can be pulsed, dimmed or even converted into a sound-to-light animation.

converted into a sound-to-light animation.

These effects can be achieved with a standard DMX controller such as MK Showtime Pro or Easy. Each output is individually controllable via the DMX512-A protocol.

The QuickFix<sup>™</sup> Low Voltage Controller is compatible with the following power supplies: 35W, 70W, 90W, 120W oder 200W

#### Product data

Size (L-W-H): 16 x 5.5 x 8 cm Max. Wattage: 200 W Mains voltage: 36 V DC Operating voltage: 36 V DC Operating mode: Power supply

Connectable: yes