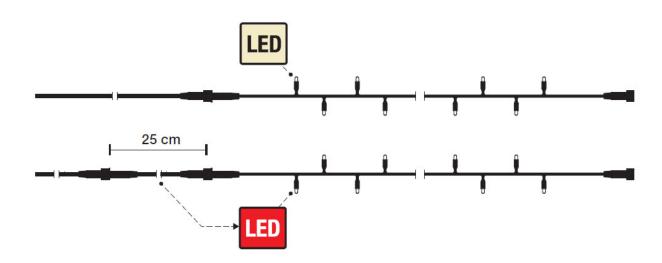

#### **Description**

The Polarity Adapter allows for the static change of the light color of the Dual StringLite / Dual Drape Lite / Dual Rope Light. The Polarity Adapter is only intended for Dual StringLite / Dual Drape Lite / Dual Rope Light installations and is not absolutely necessary.