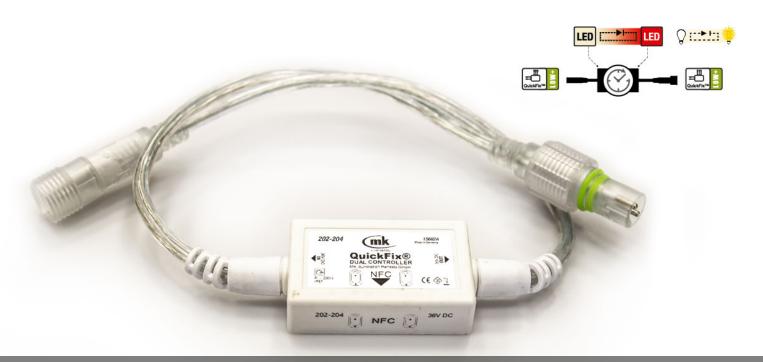

#### Description

QuickFix™ Low Voltage Controller Pre-Programmed

The Pre-programmed QuickFix™ Low Voltage Controller offers a wide variety of pre-programmed effects that can be modified. The effects can be customized with the help of an NFC-enabled smartphone. All effects can also be triggered by a date- or time-related event.

The real-time clock (RTC) is stored environmentally friendly without battery, the currentless buffering is sufficient for 21 days.

The QuickFix<sup>™</sup> Low Voltage Controller is compatible with the following power supplies: 35W, 70W, 90W, 120W oder 200W

#### **Product data**

Size (L-W-H): 7 x 2.8 x 4 cm Max. Wattage: 200 W Mains voltage: 36 V DC Operating voltage: 36 V DC

Operating mode: Connectable: yes