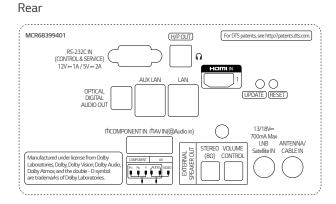

## CONNECTIVITY

Side

2 (ARC)

USB IN 🚓 HOMI IN ▲ PCMCIA CARD SLOT ▲

\* Dimensions & Jack Panels (Read/Side) may differ from the above image, so please contact the LG sales team to verify before ordering.

www.lg.com/global/business/information-display www.youtube.com/c/LGECommercialDisplay
www.facebook.com/LGInformationDisplay www.linkedin.com/company/lginformationdisplay
 twitter.com/LG\_ID\_HQ LG may make changes to specifications and product descriptions without notice. Copyright © 2021 LG Electronics Inc. All rights reserved. "LG Life's Good" is a registered trademark of LG Corp. The names of products and brands mentioned here may be the trademarks of their respective owners.