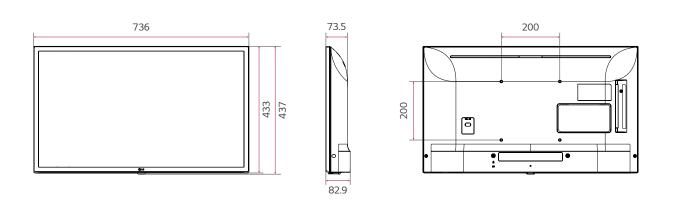

our cruise. With a great picture quality, sleek design, various applications and features for user convenience, it enhances passengers' luxury cruising experience.



Pro:Centric Smart Management Solution



Quick Menu



Simple Content Management

## **PRODUCT INFORMATION**



## 32LS662V (EU)

| Design   | Stand Type                                 | No Stand            |
|----------|--------------------------------------------|---------------------|
|          | Front Color                                | Ceramic BK          |
| Display  | Inch                                       | 32"                 |
|          | Resolution                                 | 1,920 × 1,080 (FHD) |
| Solution | Pro:Centric (Smart, Direct, V), Quick Menu |                     |

DIMENSION (unit: mm)



## CONNECTIVITY



Side

2 (ARC)

USB IN 🚓 HOMI IN ▲ PCMCIA CARD SLOT ▲

\* Dimensions & Jack Panels (Read/Side) may differ from the above image, so please contact the LG sales team to verify before ordering.



www.lg.com/global/business/information-display www.youtube.com/c/LGECommercialDisplay
www.facebook.com/LGInformationDisplay www.linkedin.com/company/lginformationdisplay
 twitter.com/LG\_ID\_HQ LG may make changes to specifications and product descriptions without notice. Copyright © 2021 LG Electronics Inc. All rights reserved. "LG Life's Good" is a registered trademark of LG Corp. The names of products and brands mentioned here may be the trademarks of their respective owners.



5



ноті