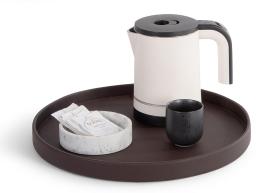

#### **Features**

- luxurious classic brown colour fabric and stitching
- unique round design
- ideal for presenting kettle and coffee and tea mugs and utensils
- including cable cut-out for kettle or coffee machine
- water repellant and easy to clean