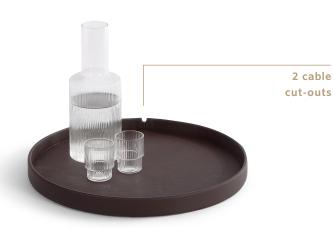

#### **Features**

- luxurious classic brown colour fabric and stitching
- unique round design
- ideal for presenting kettle and coffee and tea mugs and utensils
- including cable cut-out for kettle or coffee machine
- water repellant and easy to clean