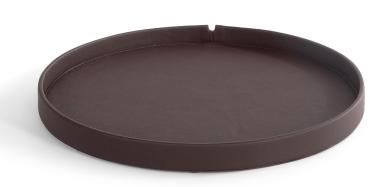

# welcome tray round 'New Classic'

#### **Features**

- luxurious classic brown colour fabric and stitching
- unique round design
- ideal for presenting kettle and coffee and tea mugs and utensils
- including cable cut-out for kettle or coffee machine
- water repellant and easy to clean

#### Extra information

colour / material classic brown / wood and

PU leather